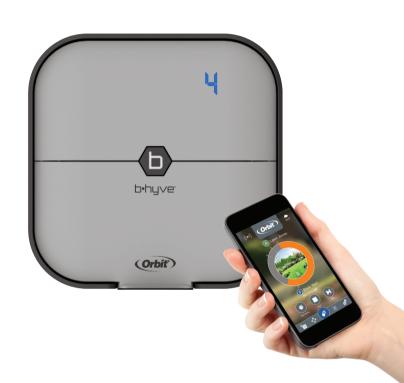

## INDOOR SPRINKLER CONTROLLER

4 Station Model, Part # 57915

8 Station Model, Part # 57925

### Total Control

Fully program or adjust your controller using our easy-to-use app with your iOS or Android device.

## **Smart Watering**

WeatherSense™ technology delivers the exact amount of water your plants need based on slope, soil type, sun exposure, and more. B-hyve connects to local weather data and automatically adjusts to any changes in the weather, eliminating unnecessary water waste.

## Indoor Controller

If you don't need manual programming at the controller or a weatherproof case, this is a smarter choice for you! Just mount the controller in the house, a shed, or in the garage and let B-hyve do the work.

### **Smartest Prices**

At B-hyve, we believe saving water shouldn't be so expensive. That's why we give you the most value by offering more features at the smartest price. Find controllers at your major home improvement retail locations for as low as \$59.