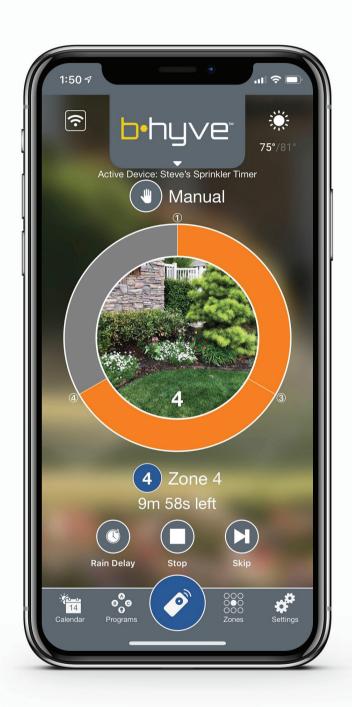

## **Total Control**

Control and monitor your watering from anywhere via Wi-Fi. Get detailed zone reports so you know when your timer has watered, for how long, and when it will water next.

## **Detailed Scheduling**

Use smart watering, manual, or a combination of both. You're the boss. Watering restrictions? We've got you covered there too. Just tell the app when you can and cannot water, and B-hyve will take care of the rest.

## **Real-Time Updates**

Get all the details on when your smart timer will water next.

Be notified when watering completes, if a weather delay has been initiated, or if the controller has lost connection.

## **Smart Watering**

Using WeatherSense technology, smart watering delivers the exact amount of water your plants need and won't water in the rain. Just enter your zone's unique details such as soil type, sprinkler type, and sun exposure.