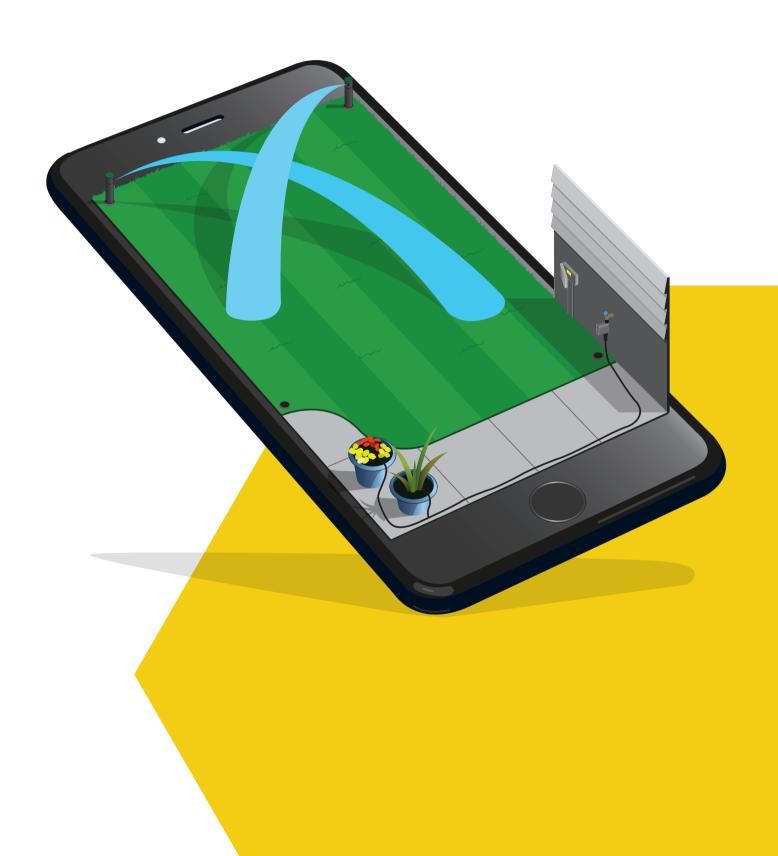

## SMART CONTROL

B-hyve is Wi-Fi enabled, giving you complete control over your watering system from your phone, tablet, or computer.

## SMARTER WATERING

B-hyve helps you water right by using WeatherSense™ technology that receives local weather data so it won't water in the rain. B-hyve delivers the exact amount of water your plants need, based on slope, soil type, sprinkler type, sun exposure, and more.