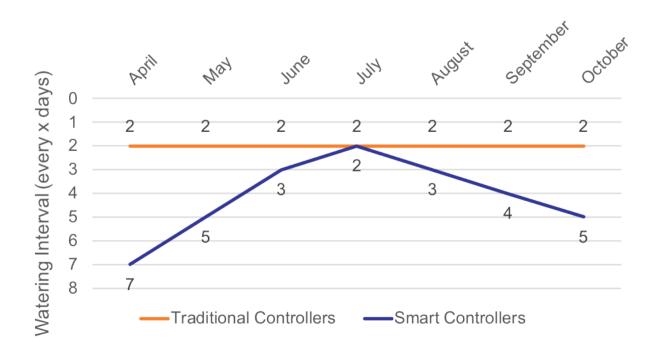

## Water Interval – Traditional vs. Smart

Total Control

**EPA WaterSense** and SWAT Certified

**Smart Watering** 

amazon Go gle

Works with Amazon Alexa, Apple Homekit and Google Home