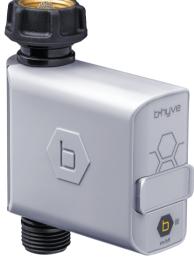

## HOSE FAUCET TIMER WITH HUB

Part #21004 & Part #51005

### Total Control

Fully program or adjust your timer using our easy-to-use app with your iOS or Android device.

### Smart Watering

WeatherSense™ technology delivers the exact amount of water your plants need based on slope, soil type, sun exposure, and more. B-hyve connects to local weather data and automatically adjusts to any changes in the weather, eliminating unnecessary water waste.

## Know Your Flow

The built-in-flow meter lets you know how much water you're using to water your plants, wash your car, or fill your pool. You can even water by volume—not just by time.

## Connectivity

If you have other B-hyve products, they can be connected to Wi-Fi with the 2019 B-hyve underground controller, B-hyve hub, or with other B-hyve hose tap timers.