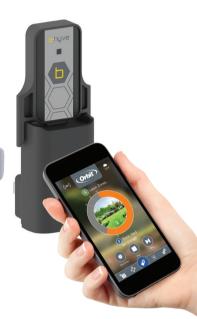

### Total Control

Fully program or adjust your timer using our easy-to-use app with your iOS or Android device.

## **Total Control**

Control and monitor your watering from anywhere via Wi-Fi. Get detailed zone reports so you know when your timer has watered, for how long, and when it will water next.

## **Real-Time Updates**

Get all the details on when your smart timer will water next.

Be notified when watering completes, if a weather delay has been initiated, or if the controller has lost connection.