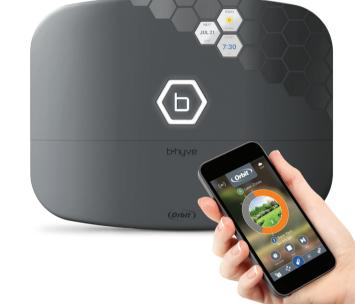

## SMART CONTROL

B-hyve is Wi-Fi enabled, giving you complete control over your watering system from your phone, tablet, or computer.

## SMARTER WATERING

B-hyve helps you water right by using WeatherSense™ technology that receives local weather data so it won't water in the rain. B-hyve delivers the exact amount of water your plants need, based on slope, soil type, sprinkler type, sun exposure, and more.