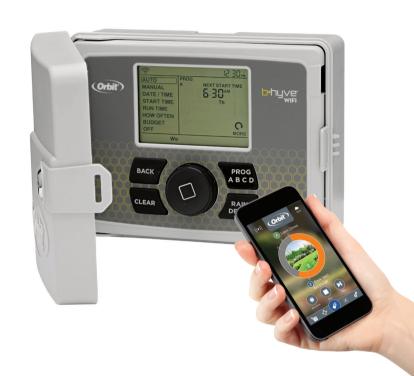

# XR INDOOR/ OUTDOOR SPRINKLER CONTROLLER

8 Station Model, Part # 57985 16 Station Model, Part # 57995

WeatherSense™ technology delivers the exact amount of water your plants need based on slope, soil type, sun exposure, and more. B-hyve connects to local weather data and automatically adjusts to any changes in the weather, eliminating unnecessary water waste.

## Durable and Secure

Comes in a weather-resistant case, allowing you to mount your controller indoors or outdoors.

## Smartest Prices

At B-hyve, we believe saving water shouldn't be so expensive. That's why we give you the most value by offering more features at the smartest price. Find controllers at your major home improvement retail locations for as low as \$149.